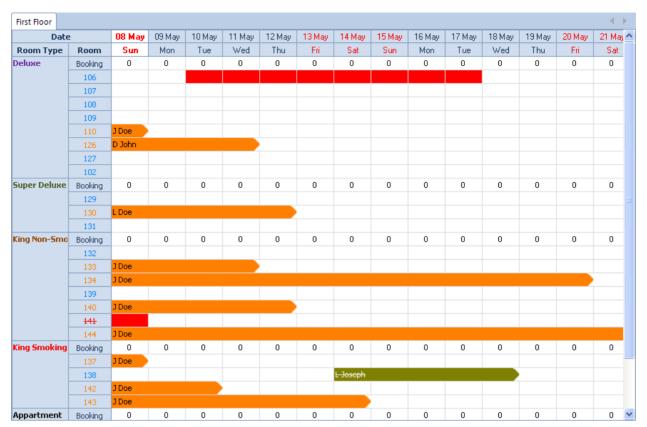

| 5/15/2011 11:00 | 250.00        | 750.00      | -500.00        |
|                                          | King Non-Smoking | 144  | John       | Doe       | 5/2/2011 12:34   | 6/1/2011 11:00  | 645.00        | 645.00      | 0.00           |

In ASI Front Desk, by default you are in Room View where you can view maximum of 300 rooms. You can also prefer to view the rooms in list view where the rooms are displayed in the Room List. Suppose if your hotel holds more than 300 rooms, ASI Front Desk automatically switches from Stay View to Today's view by Switching between the selections. Moreover the Stay view gives more details of the room compared to Today's view in the Front Desk. To switch between Stay View and Today's View, select the options by clicking them.

### TAPE CHART VIEW



### FLASH VIEW :-

With the help of this View, you can get a glance of available rooms, of one or some specific room type, at once for the coming days or for a distant date..

| 2 🖽 🖽 🐚           | 💲 🔻 ASI Fro                  | ntDesk [Beta \             | /ersion: 6.0.17.0       | )91 - Ma          | y 09, 20  | 11]            |                    |          |               |                   |        |           |         | Anand  | Systems | Inc 🗆  | đ XX   |
|-------------------|------------------------------|----------------------------|-------------------------|-------------------|-----------|----------------|--------------------|----------|---------------|-------------------|--------|-----------|---------|--------|---------|--------|--------|
| File Fron         | tDesk Guest