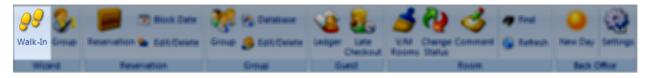

## <u>NEW DAY</u>

This is the first and the foremost thing which you need to do when you start your day at the property. This button is located in the FrontDesk tab.

| 💡 🖗 🍪<br>Walk-In Group |             |       |       | V/Maint Change Comment<br>Rooms Status | New Day | Settings |
|------------------------|-------------|-------|-------|----------------------------------------|---------|----------|
| Wizard                 | Reservation | Group | Guest | Room                                   | Back O  | ffice    |