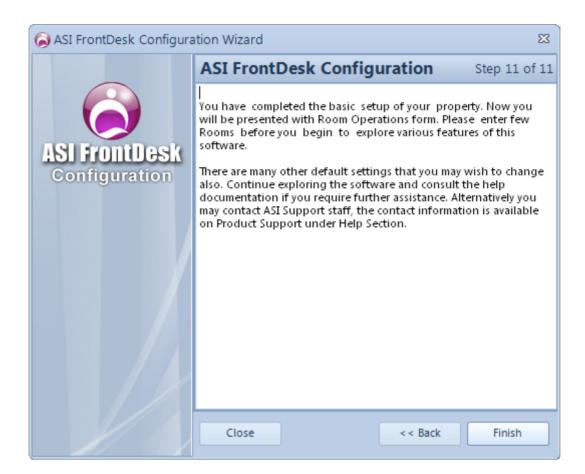

Note: Sales tax is applicable to items you sell in the hotel, such as post cards or souvenirs.

Please click on NEXT button once you are done making changes to this form.

This completes the Configuration of your property.

Click on the FINISH button to end up with the Configuration part.

| 🔊 Room     | Room                             | X                                       | 23    |   |
|------------|----------------------------------|-----------------------------------------|-------|---|
| Shor       | Room Information                 |                                         |       | ^ |
|            | Add Room                         | Room Properties                         | Floor |   |
|            |                                  |                                         | Floor |   |
|            | Short Name                       | Room Type NON SMOKING - KING 🔹 🏺        | Floor |   |
|            | Name                             | Building 🛛 Anand Systems Inc. 🔹 🌵       | Floor |   |
|            | Description                      | Appearance  Physical Room  Virtual Room | Floor |   |
|            |                                  | Floor First Floor -                     | Floor |   |
|            | Create From 3/ 2/2011 V Active 🗸 |                                         | Floor |   |
|            |                                  | Allow Hourly Ren Allow Bed              | Floor |   |
|            | Allow Smoking Handicapped Room?  |                                         | Floor |   |
|            | Allow Pets Include in Occupancy  |                                         | Floor |   |
|            | Miscellaneous                    |                                         | Floor |   |
|            | Amenities Add Image Add Del      |                                         | Floor |   |
|            |                                  |                                         | Floor |   |
|            |                                  |                                         | Floor |   |
|            |                                  |                                         | or    | ~ |
| 35 Records |                                  |                                         |       |   |
|            |                                  | Save Save & Close Cancel                | lose  |   |
|            |                                  |                                         | 1050  |   |