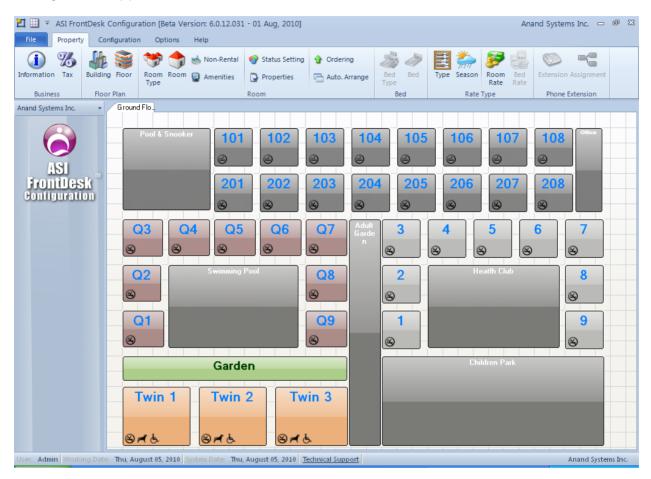

After closing the Add / Edit Room window, this is how the main screen of ASI FrontDesk Configuration appears to be.

This is how the main screen of ASI FrontDesk Configuration will appear after you are done with creating all your rental & non-rental units giving.

When you click on the Property tab, you get the following options.

Wherein you can add/edit/delete the Property details, tax details, Building details, Floors, Non-Rental Units, Amenities.