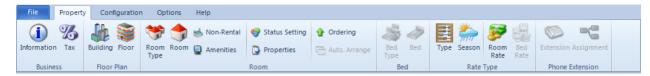

When you click on the Property tab, you get the following options.

Wherein you can add/edit/delete the Property details, tax details, Building details, Floors, Non-Rental Units, Amenities.