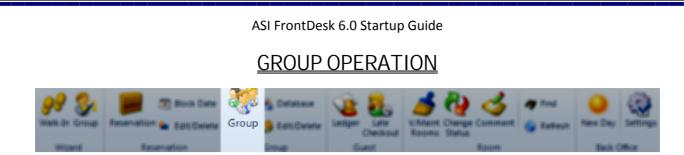

## <u>NEW DAY</u>

This is the first and the foremost thing which you need to do when you start your day at the property. This button is located in the FrontDesk tab.

| 💡 🖗 🍪<br>Walk-In Group |             |       |       | V/Maint Change Comment<br>Rooms Status | New Day | Settings |
|------------------------|-------------|-------|-------|----------------------------------------|---------|----------|
| Wizard                 | Reservation | Group | Guest | Room                                   | Back O  | ffice    |