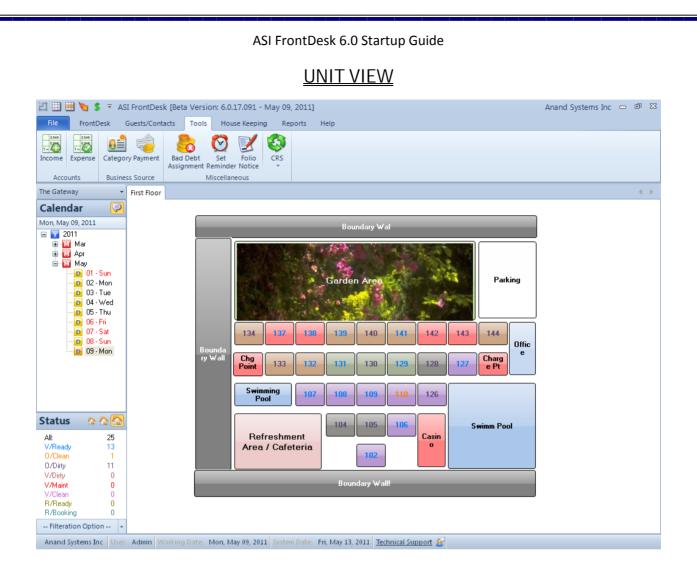

|           |                |                |               |               |
|     |                |               |           |                |                |               |               |
| 1 F | lecords.       |               |           |                |                |               |               |
|     |                |               |           |                |                |               |               |
|     |                |               | Check Out | C <u>l</u> ean | <u>V</u> acant | <u>P</u> rint | <u>C</u> lose |

### SOFTWARE VIEWS

The software ASI FrontDesk provides you 4 different views with their respective importance. They are described in detail as follows:

1. Unit View.

- 2. List View.
- 3. Tape Chart View.
- 4. Flash View.

5. Rate View.



### LIST VIEW

| First                                    | t Floor          |      |            |           |                  |                 |               |             | •              |
|------------------------------------------|------------------|------|------------|-----------|------------------|-----------------|---------------|-------------|----------------|
|                                          | Room Type        | Name | First Name | Last Name | Date In          | Date Out        | Total Charges | Amount Paid | Balance Amount |
| (Å)                                      | Appartment       | 104  | John       | Doe       | 5/8/2011 4:46 PM | 5/15/2011 11:00 | 265.00        | 0.00        | 265.00         |
| s an | Appartment       | 105  | John       | Doe       | 5/8